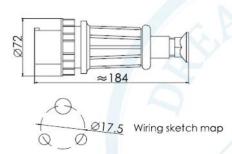

## **Brass Push Button Switch**

#### The scope of application

The push button switch is suitable for starting or closing all kinds of fans, water pump, oil pump in ship.

Adopt standard:

Conform to GB11154-1989.

P.O Box: 232974, Dubai, United Arab Emirates. E-mail: info@dreammarine.ae Web: www.dreammarine.ae Tel: +971 4 5578346 Fax: +971 4 5578343,