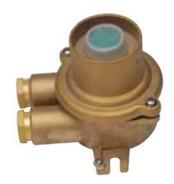

# Marine Brass Explosion-proof Exd II CT4 Plug & Socket 16A

#### **Products feature and products certification:**

The shell is made of high strength high quality brass precision manufacturing forming ,With good electrical properties and good waterproof performance.it can work normally under the temperature -20°C □ +50°C .Protection class:IP66.Voltage:250V Current:16A.Cable outside diameter is&13mm,Adopt This lamp has been inspected and certified by China National Lighting Fitting Quality Supervision Testing center and National Supervision and Examination Center for Explosion protected and Safety of Luminaire (NECESL).