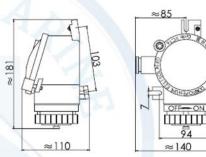

## **Brass Push Button Switch**

#### The scope of application

The push button switch is suitable for starting or closing all kinds of fans, water pump, oil pump in ship.

Adopt standard:

Conform to GB11154-1989.

P.O Box: 232974, Dubai, United Arab Emirates. E-mail: info@dreammarine.ae Web: www.dreammarine.ae Tel: +971 4 5578346 Fax: +971 4 5578343,