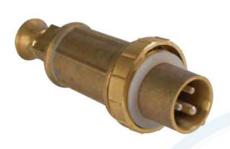

# Marine Brass Explosion-proof Exd II CT4 Plug & Socket 16A

#### **Products feature and products certification:**

The shell is made of high strength high quality brass precision manufacturing forming ,With good electrical properties and good waterproof performance.it can work normally under the temperature -20°C □ +50°C .Protection class:IP66.Voltage:250V Current:16A.Cable outside diameter is&13mm,Adopt This lamp has been inspected and certified by China National Lighting Fitting Quality Supervision Testing center and National Supervision and Examination Center for Explosion protected and Safety of Luminaire (NECESL).