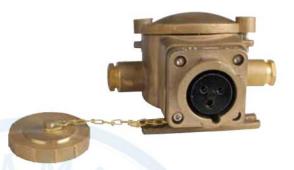

# Marine Brass Explosion-proof Exd II CT4 Plug & Socket 16A

#### **Products feature and products certification:**

The shell is made of high strength high quality brass precision manufacturing forming ,With good electrical properties and good waterproof performance.it can work normally under the temperature -20°C □ +50°C .Protection class:IP66.Voltage:250V Current:16A.Cable outside diameter is&13mm,Adopt This lamp has been inspected and certified by China National Lighting Fitting Quality Supervision Testing center and National Supervision and Examination Center for Explosion protected and Safety of Luminaire (NECESL).

| TYPE    | CODE    | GLAND P. | DISC:  | WEIGHT | EXP.CAT.    | DM CODE     |
|---------|---------|----------|--------|--------|-------------|-------------|
| TH202-2 | 5516/ST | -        | PLUG   | 1.3KG  | Exe II T6   | DM-7309401  |
| ZH202-1 | 5516/L  | 0-       | SOCKET |        | Exde II CT6 | DM-7309501L |
| ZH202-2 | 5516/R  | -0       | SOCKET | 2.7KG  |             | DM-7309501R |
| ZH202-3 | 5516/D  | -0-      | SOCKET | 2.8    |             | DM-7309501  |