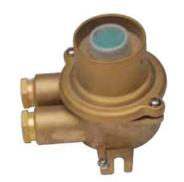

94

 $\approx 140$ 

| TYPE    | CODE    | GLAND P. | DISC:  | WEIGHT | EXP.CAT.       | DM CODE     |
|---------|---------|----------|--------|--------|----------------|-------------|
| TH202-2 | 5516/ST | -        | PLUG   | 1.3KG  | Exe II T6      | DM-7309401  |
| ZH202-1 | 5516/L  | 0-       | SOCKET |        | Ех фе II С Т 6 | DM-7309501L |
| ZH202-2 | 5516/R  | -0       | SOCKET | 2.7KG  |                | DM-7309501R |
| ZH202-3 | 5516/D  | -0-      | SOCKET | 2.8    |                | DM-7309501  |