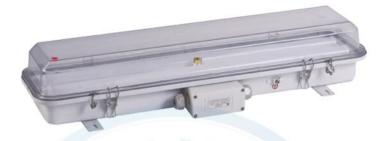

## **Marine LED Tube Pendant Light**

## **Application:**

Thiss series of lights fit for illumination for the places of ships with water dripping, water spattering, water coagulating (such as weather place, such as oven cabin, dry cabin, tunnel, pipeline and weather deck etc.)

## **Characteristic:**

- 1. The shell adopts good quality cold-rolled plate by mold pressing, surface is powder coated after anti-acid white.
- 2. The lampshade is made of transparent impact resistant poly carbonate plastic by injection forming, lampshade seal-ring use foamed silicone rubber, with good sealed performance.
- 3. In order to ensure the safety of electricity, both inside and outside of lamps is equipped with "" connection bridge.
- 4. Adopt LED light source with long working life, high intensity, low energy consumption.