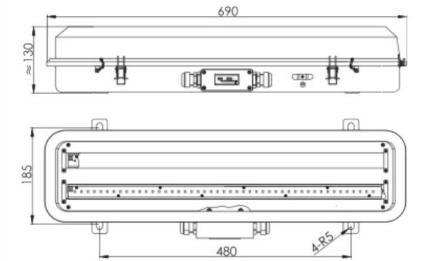

## **Characteristic:**

- 1. The shell adopts good quality cold-rolled plate by mold pressing, surface is powder coated after anti-acid white.
- 2. The lampshade is made of transparent impact resistant poly carbonate plastic by injection forming, lampshade seal-ring use foamed silicone rubber, with good sealed performance.
- 3. In order to ensure the safety of electricity, both inside and outside of lamps is equipped with "" connection bridge.
- 4. Adopt LED light source with long working life, high intensity, low energy consumption.

| Power            | 2x12w          |
|------------------|----------------|
| Voltage          | 220V / 50-60Hz |
| Protection class | IP56           |
| Light source     | LED            |

P.O Box: 232974, Dubai, United Arab Emirates. E-mail: info@dreammarine.ae Web: www.dreammarine.ae Tel: +971 4 5578346 Fax: +971 4 5578343,