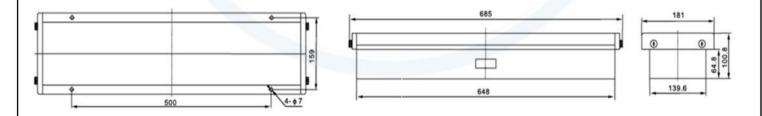

#### **Products characteristic**

- 1. The installation way of the light is recessed type, compact structure and delicacy appearance.
- 2. Equipped compensating capacitance inside the lamp holder, also has the good effect of start, plug-in type of lamp holder, has fine contact function.

## **Specifications**

| Туре    | Power | Voltage                              | Compensating capacitance | Power factor | Lamp holder | Protection class |
|---------|-------|--------------------------------------|--------------------------|--------------|-------------|------------------|
| JPY24-1 | 1×20W | 110V/60Hz<br>-220V/50Hz<br>220V/60Hz | 4.75μf                   | >0.85        | G13         | IP34             |
| JPY24-2 | 2×20W |                                      | 7.5µf                    |              |             |                  |