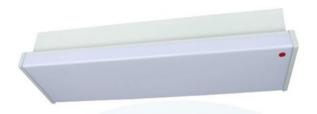

# Marine Fluorescent ceiling light **JPY-24**

#### **Products characteristic**

- 1. The installation way of the light is recessed type, compact structure and delicacy appearance.
- 2. Equipped compensating capacitance inside the lamp holder, also has the good effect of start, plug-in type of lamp holder, has fine contact function.