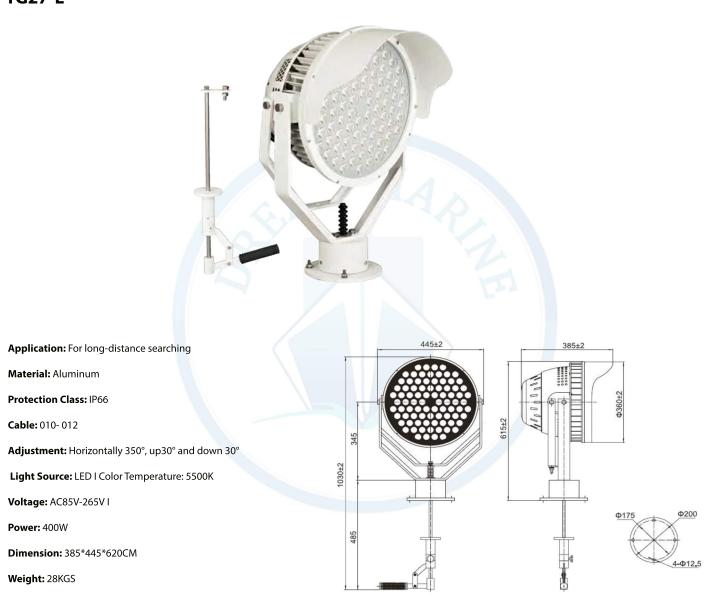

## Aluminum LED Searchlight AC85-265V 400W TG27-L

The lamp bends for +30° degrees by joystick, adjusted 3500 degrees horizontally, equipped joystick.

P.O Box: 232974, Dubai, United Arab Emirates. E-mail: info@dreammarine.ae Web: www.dreammarine.ae Tel: +971 4 5578346 Fax: +971 4 5578343,