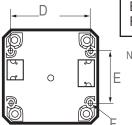

#### Dimensions (mm) REF 105 110&120 136.2 166.3 В 124.5 149.5 С 35.0 38.6 D 118.0 99.5 76.5 145.0 6.0

Note: 105 Fixing detail is shown

Fixing Holes