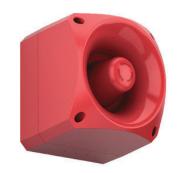

### **Product overview**

The AE105, 110 & 120 'NEXUS' range of electronic sounders are suitable for a wide range of Fire and Industrial signalling applications where a high degree of signalling versatility is required in the environment.

The 'sounder head' is then fixed into position using four captive quarter turn fasteners, giving accurate seal compression for weatherproofing.

There are five cable entry options allowing for termination inside the enclosure.