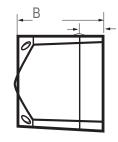

#### Dimensions (mm) REF 105 110&120 136.2 166.3 В 124.5 149.5 С 35.0 38.6 D 118.0 99.5 76.5 145.0 6.0

Note: 105 Fixing detail is shown

Fixing Holes